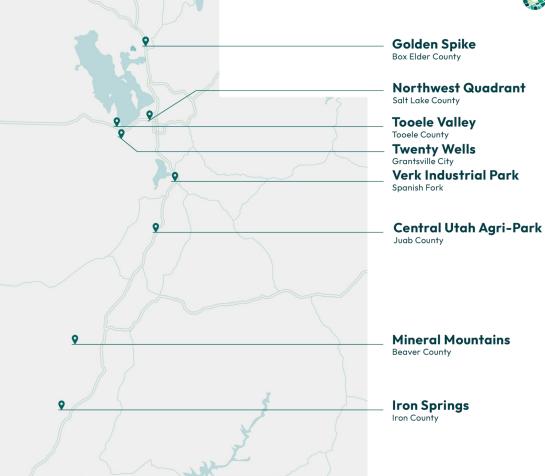

# Current & Proposed Project Areas

A project area is a hub for collaboration, innovation, and growth designed to facilitate global connectivity and streamline business operations.