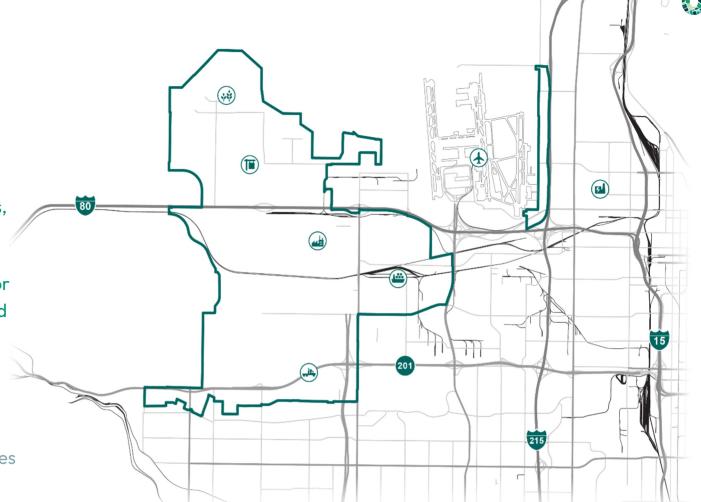

# Northwest Quadrant

NWQ sits at the intersection of two interstate freeways, major national railways, and an international airport which puts the area in high demand for aerospace, biotech, and advanced manufacturing.

# Current & Proposed Project Areas

A project area is a hub for collaboration, innovation, and growth designed to facilitate global connectivity and streamline business operations.